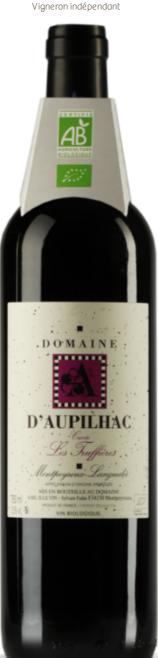

## RED

IGP Pays du Mont Baudile Le Carignan Languedoc Lou Maset Languedoc La Boda Languedoc Montpeyroux Le Clos Languedoc Montpeyroux Les Truffières

Vigneron indépendant

www.dup-vins-domaines.com

Located in Montpeyroux, about thirty kilometers from Montpellier, is the vineyard of AUPILHAC, dominated by the two grape variety: Mourvèdre and Carignan. Born into a passionate winemakers family since 5 generations, Sylvain Fadat is at the head of this examplary estate led in organic growing and biodynamics. Beyond the management of the 25 hectares of vines, which are mostly in red, Sylvain and his wife Désirée are ambassadors of the traditional Languedocian heritage and are real pioneers to find new terroirs. The wines of this area are the best in the region and are appreciated for their richness, balance and cross the vintages with ease.